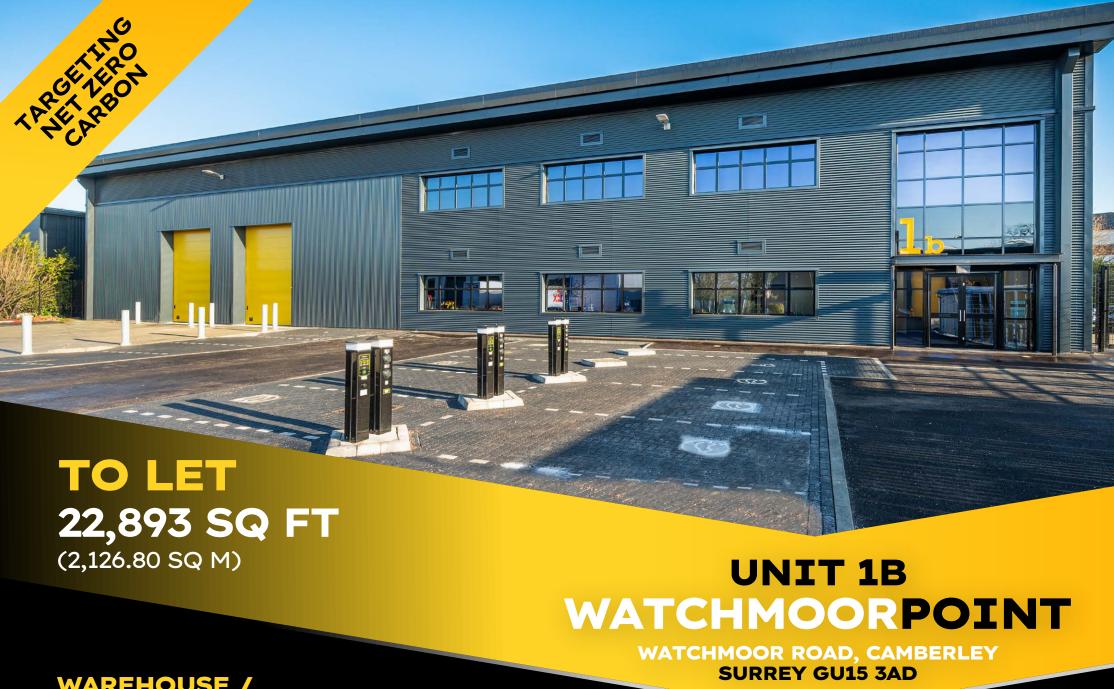

WAREHOUSE / INDUSTRIAL UNIT

**WATCHMOORPOINT.CO.UK** 

putts.jotting.blogs

24/7 MONITORED CCTV

2 LOADING DOORS

EPC A+

**BREEAM** OUTSTANDING

26 CAR PARKING SPACES

DOUBLE HEIGHT RECEPTION

DEVELOPMENT

8m EAVES HEIGHT

35 kN/m2 FLOOR LOADING

249 kVA

HQ FACILITY ON A PRIME INDUSTRIAL/ DISTRIBUTION ESTATE

LED LIGHTING

6 CAR CHARGING POINTS AND BICYCLE CHARGING

**ROOF SOLAR PANELS** 

TARGETING NET ZERO

WELLNESS GARDEN

**EXCELLENT ACCESS** TO J4 M3

## **ACCOMMODATION**

|                           | SQ M     | SQ FT  |
|---------------------------|----------|--------|
| Warehouse/Production Area | 1,899.23 | 20,443 |
| First Floor Offices       | 227.56   | 2,450  |
| TOTAL                     | 2,126.80 | 22,893 |