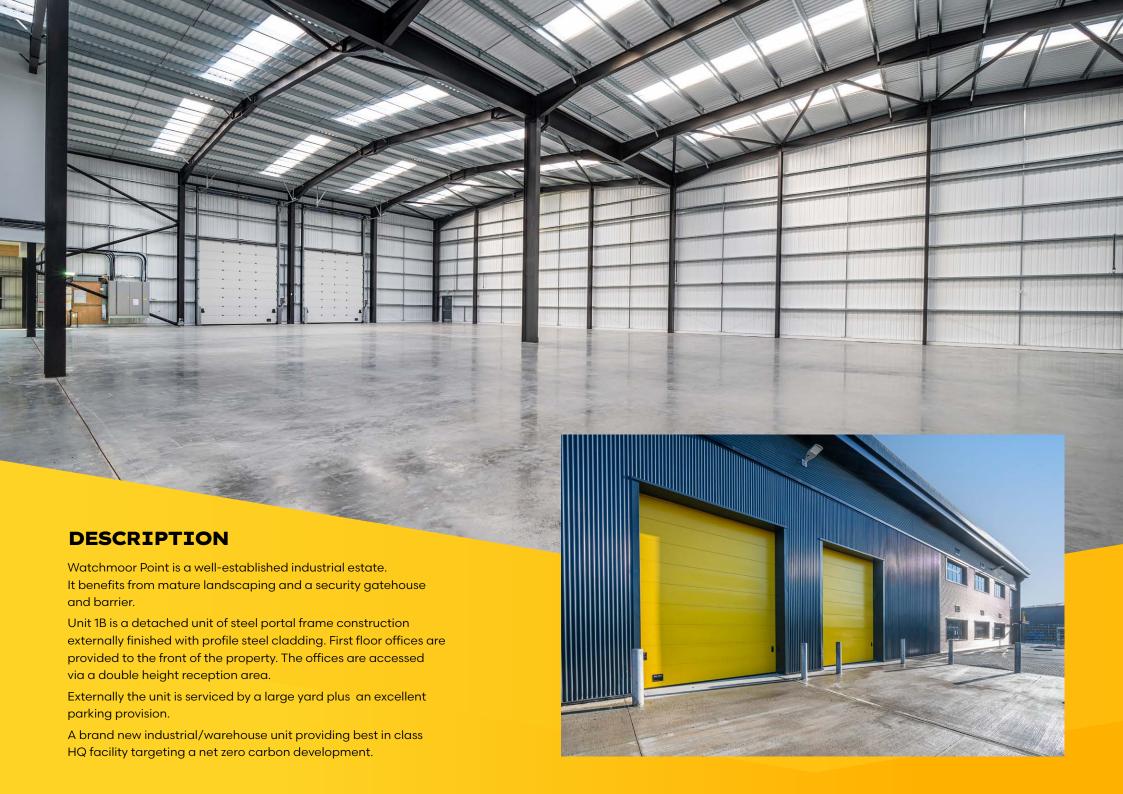

DOUBLE HEIGHT RECEPTION

DEVELOPMENT

8m EAVES HEIGHT

35 kN/m2 FLOOR LOADING

249 kVA

HQ FACILITY ON A PRIME INDUSTRIAL/ DISTRIBUTION ESTATE

LED LIGHTING

6 CAR CHARGING POINTS AND BICYCLE CHARGING

**ROOF SOLAR PANELS** 

TARGETING NET ZERO

WELLNESS GARDEN

**EXCELLENT ACCESS** TO J4 M3