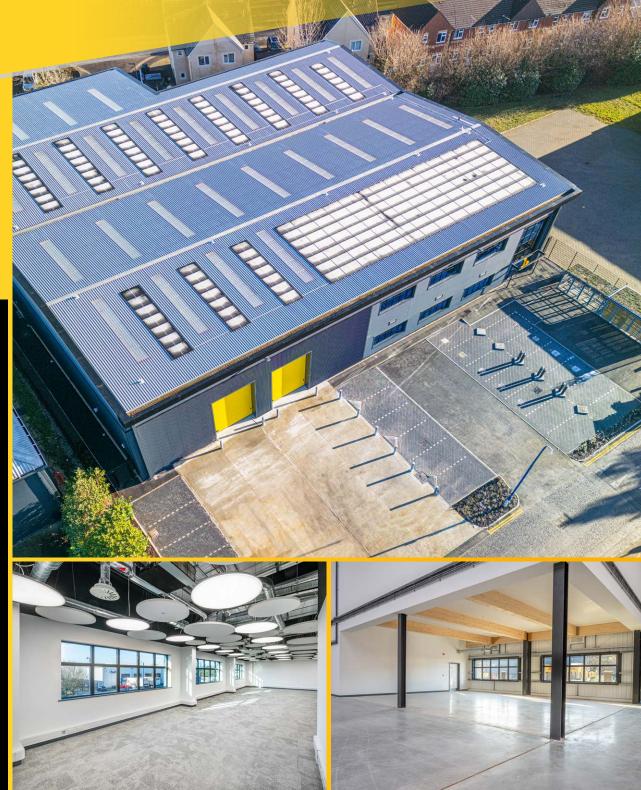

WAREHOUSE / INDUSTRIAL UNIT

**WATCHMOORPOINT.CO.UK** 

putts.jotting.blogs

24/7 MONITORED CCTV

2 LOADING DOORS

EPC A+

**BREEAM** OUTSTANDING

26 CAR PARKING SPACES

DOUBLE HEIGHT RECEPTION

DEVELOPMENT

8m EAVES HEIGHT

35 kN/m2 FLOOR LOADING

249 kVA

HQ FACILITY ON A PRIME INDUSTRIAL/ DISTRIBUTION ESTATE

LED LIGHTING

6 CAR CHARGING POINTS AND BICYCLE CHARGING

**ROOF SOLAR PANELS** 

TARGETING NET ZERO

WELLNESS GARDEN

**EXCELLENT ACCESS** TO J4 M3

## **ACCOMMODATION**

|                           | SQ M     | SQ FT  |
|---------------------------|----------|--------|
| Warehouse/Production Area | 1,899.23 | 20,443 |
| First Floor Offices       | 227.56   | 2,450  |
| TOTAL                     | 2,126.80 | 22,893 |