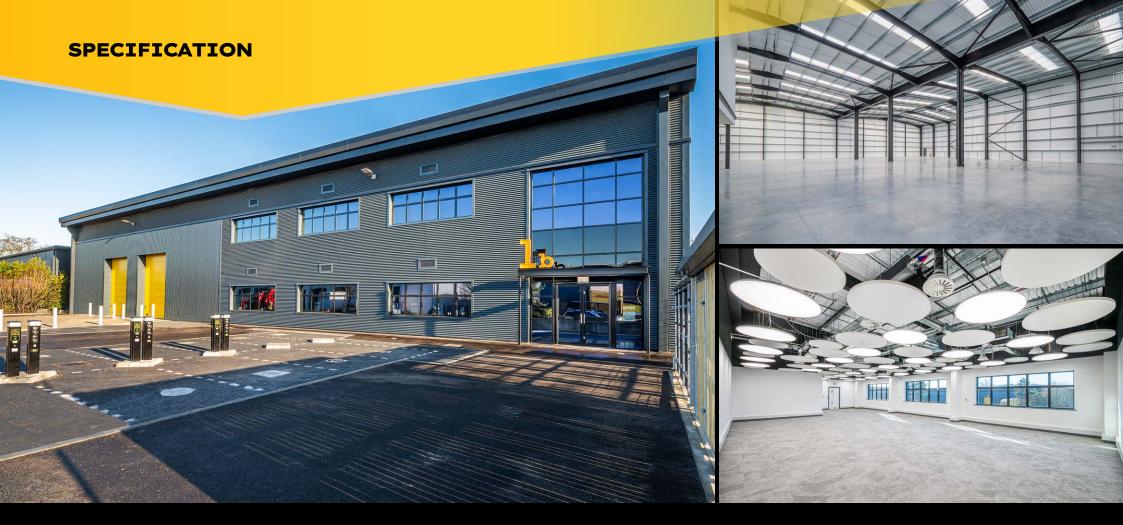

WAREHOUSE / INDUSTRIAL UNIT

**WATCHMOORPOINT.CO.UK** 

putts.jotting.blogs

24/7 MONITORED CCTV

2 LOADING DOORS

EPC A+

**BREEAM** OUTSTANDING

26 CAR PARKING SPACES

DOUBLE HEIGHT RECEPTION

DEVELOPMENT

8m EAVES HEIGHT

35 kN/m2 FLOOR LOADING

249 kVA

HQ FACILITY ON A PRIME INDUSTRIAL/ DISTRIBUTION ESTATE

LED LIGHTING

6 CAR CHARGING POINTS AND BICYCLE CHARGING

**ROOF SOLAR PANELS** 

TARGETING NET ZERO

WELLNESS GARDEN

**EXCELLENT ACCESS** TO J4 M3