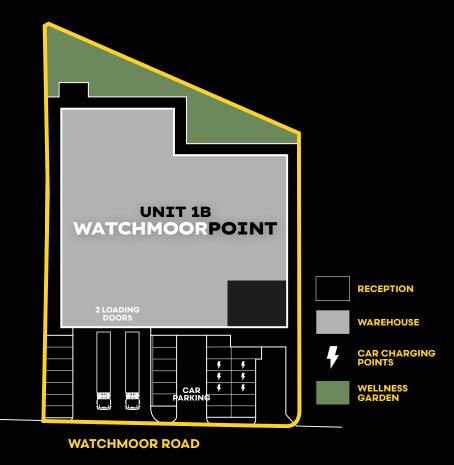

WAREHOUSE / INDUSTRIAL UNIT

**WATCHMOORPOINT.CO.UK** 

putts.jotting.blogs

24/7 MONITORED CCTV

2 LOADING DOORS

EPC A+

**BREEAM** OUTSTANDING

26 CAR PARKING SPACES

DOUBLE HEIGHT RECEPTION

DEVELOPMENT

8m EAVES HEIGHT

35 kN/m2 FLOOR LOADING

249 kVA

HQ FACILITY ON A PRIME INDUSTRIAL/ DISTRIBUTION ESTATE

LED LIGHTING

6 CAR CHARGING POINTS AND BICYCLE CHARGING

**ROOF SOLAR PANELS** 

TARGETING NET ZERO

WELLNESS GARDEN

**EXCELLENT ACCESS** TO J4 M3

## **ACCOMMODATION**

|                           | SQ M     | SQ FT  |
|---------------------------|----------|--------|
| Warehouse/Production Area | 1,899.23 | 20,443 |
| First Floor Offices       | 227.56   | 2,450  |
| TOTAL                     | 2,126.80 | 22,893 |