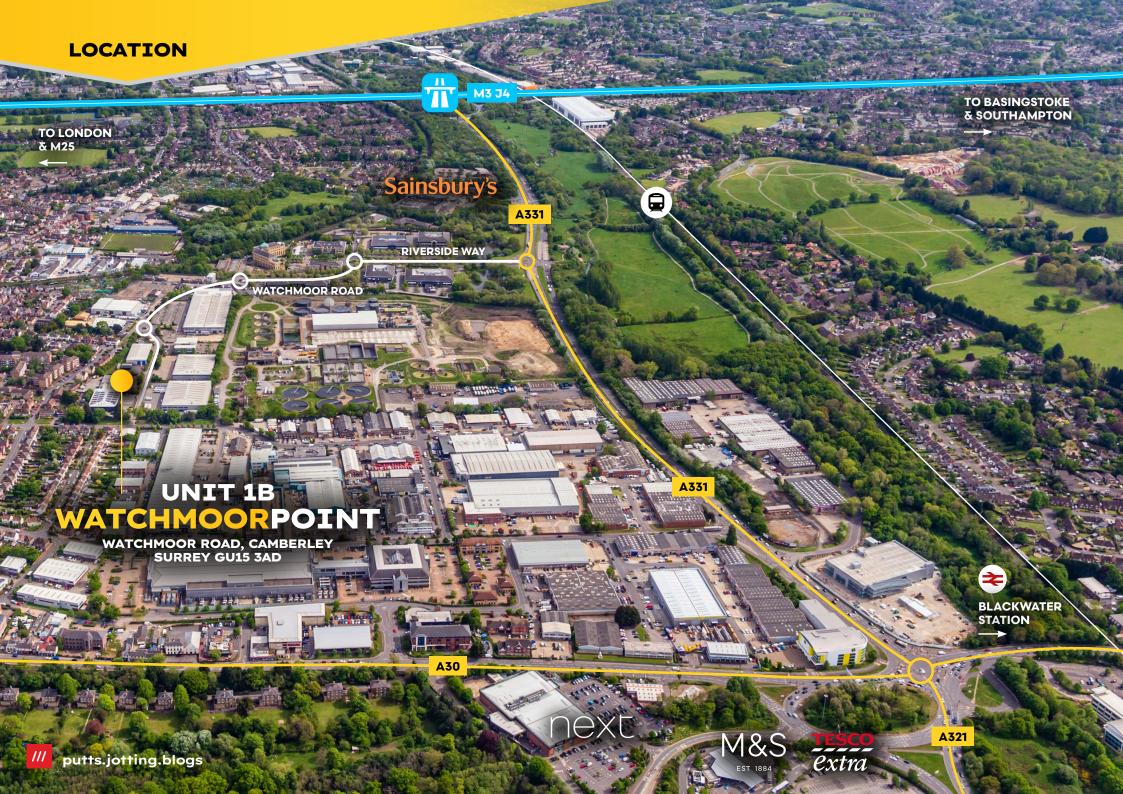

### LOCATION

Watchmoor Road is situated to the rear of the prestigious Watchmoor Business Park with direct access off the A331 Blackwater Valley relief road and only 1.3 miles north of the M3 J4.

Sainsbury's, Tesco, M&S and Next super stores are all located within close proximity of the estate. Blackwater station is approximately 1 mile to the north providing access between Guildford and Reading.