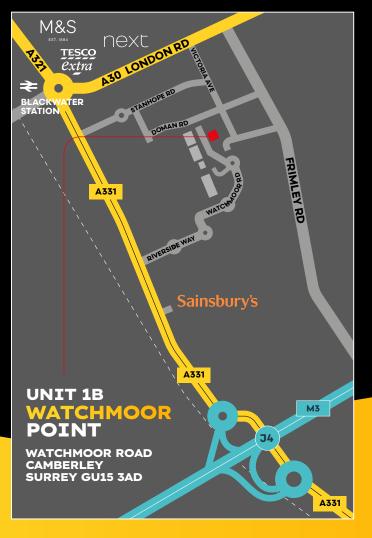

### LOCATION

Watchmoor Road is situated to the rear of the prestigious Watchmoor Business Park with direct access off the A331 Blackwater Valley relief road and only 1.3 miles north of the M3 J4.

Sainsbury's, Tesco, M&S and Next super stores are all located within close proximity of the estate. Blackwater station is approximately 1 mile to the north providing access between Guildford and Reading.