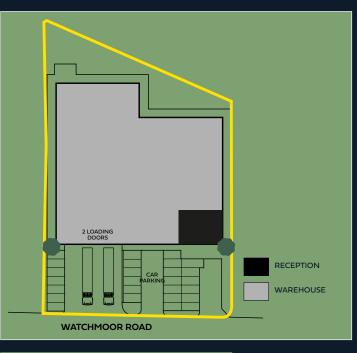

## PROPOSED SPECIFICATION

24/7 ESTATE SECURITY

2 LOADING DOORS

SECURE FENCED YARD

GENEROUS PARKING

DOUBLE HEIGHT RECEPTION

Bm EAVES

HQ FACILITY

### **ACCOMMODATION**

Measurements on a gross external basis.

|                      | SQ FT  | SQ M     |
|----------------------|--------|----------|
| Warehouse            | 18,299 | 1,700.03 |
| First Floor Offices  | 2,151  | 199.83   |
| Ground Floor Offices | 1,040  | 96.62    |
| TOTAL (approx GEA)   | 21,490 | 1,996.48 |