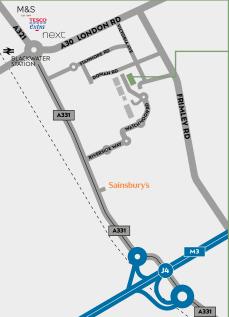

#### LOCATION

Watchmoor Road is situated to the rear of the prestigious Watchmoor Business Park with direct access off the A331 Blackwater Valley relief road and only 1.3 miles north of the M3 J4.

Amenities are a short walk away with a large Sainsburys, M&S and Tesco Superstore. Blackwater station is approximately 1 mile to the north providing access between Guildford and Reading.