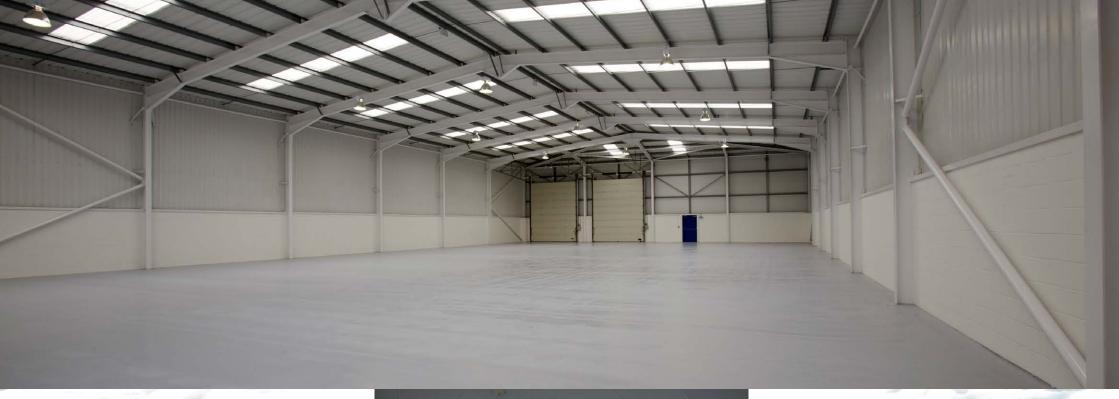

### DESCRIPTION

A detached industrial/warehouse unit, with first floor offices to the front of the building, to be refurbished. Two roller shutter loading doors open onto a substantial and secure yard. Further parking is available to the front of the building.

### ACCOMMODATION

Measurements on a gross internal basis.

|                     | SQ FT  | SQ M     |
|---------------------|--------|----------|
| Warehouse           | 13,029 | 1,210.43 |
| First Floor Offices | 2,135  | 198.31   |
| TOTAL (approx GIA)  | 15,164 | 1,408.74 |