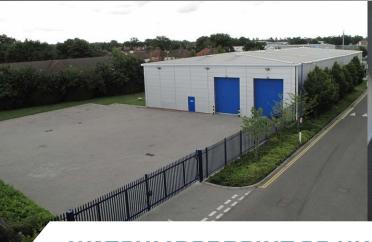

### DESCRIPTION

A detached industrial/warehouse unit, with first floor offices to the front of the building, to be refurbished. Two roller shutter loading doors open onto a substantial and secure yard. Further parking is available to the front of the building.

### LOCATION

Watchmoor Road is situated to the rear of the prestigious Watchmoor Business Park with direct access off the A331 Blackwater Valley relief road and only 1.3 miles north of the M3 J4.

Amenities are a short walk away with a large Sainsburys, M&S and Tesco Superstore. Blackwater station is approximately 1 mile to the north providing access between Guildford and Reading.