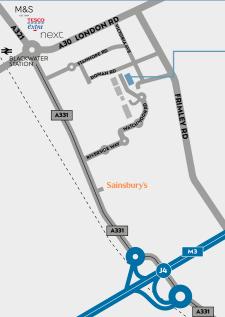

### LOCATION

Watchmoor Road is situated to the rear of the prestigious Watchmoor Business Park with direct access off the A331 Blackwater Valley relief road and only 1.3 miles north of the M3 J4.

Amenities are a short walk away with a large Sainsburys, M&S and Tesco Superstore. Blackwater station is approximately 1 mile to the north providing access between Guildford and Reading.