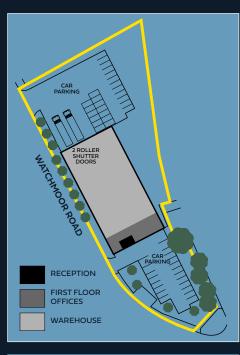

### PROPOSED SPECIFICATION

24/7 ESTATE SECURITY

2 ROLLER SHUTTER LOADING DOORS

LARGE SECURE FENCED YARD

6m EAVES

THREE PHASE POWER

DOUBLE GLAZED

45 ON SITE PARKING SPACES

### DESCRIPTION

A detached industrial/warehouse unit, with first floor offices to the front of the building, to be refurbished. Two roller shutter loading doors open onto a substantial and secure yard. Further parking is available to the front of the building.

### ACCOMMODATION

Measurements on a gross internal basis.

|                     | SQ FT  | SQ M     |
|---------------------|--------|----------|
| Warehouse           | 13,029 | 1,210.43 |
| First Floor Offices | 2,135  | 198.31   |
| TOTAL (approx GIA)  | 15,164 | 1,408.74 |