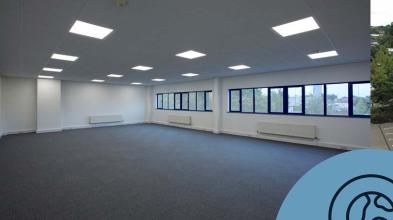

### DESCRIPTION

A detached industrial/warehouse unit, with first floor offices to the front of the building, to be refurbished. Two roller shutter loading doors open onto a substantial and secure yard. Further parking is available to the front of the building.

### ACCOMMODATION

Measurements on a gross internal basis.

|                     | SQ FT  | SQ M     |
|---------------------|--------|----------|
| Warehouse           | 13,029 | 1,210.43 |
| First Floor Offices | 2,135  | 198.31   |
| TOTAL (approx GIA)  | 15,164 | 1,408.74 |