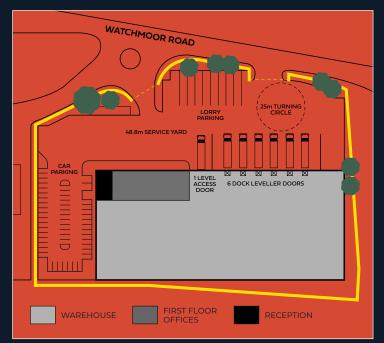

#### PROPOSED SPECIFICATION

24/7 ESTATE SECURITY

6 DOCK | EVELLERS &1 LEVEL ACCESS DOOR

SECURE FENCED

YARD

51 ON SITE PARKING SPACES

**DOUBLE HEIGHT** RECEPTION

8.2m EAVES HEIGHT

48.8m YARD

DEPTH

TO BE COMPREHENSIVELY

ZERO CARBON

LED

ELECTRIC CAR AND BICYCLE CHARGING REFURBISHED TARGETING NET

SOLAR PANELS

**EXCELLENT** ACCESS TO M3

#### DESCRIPTION

A comprehensive refurbishment to provide a best in class detached industrial/warehouse facility is to be undertaken to suit an occupier's bespoke requirements.

#### ACCOMMODATION

Measurements on a gross external basis.

|                | SQ FT         | SQM         |
|----------------|---------------|-------------|
| TOTAL (approx) | 33,487–84,644 | 3,111–7,862 |